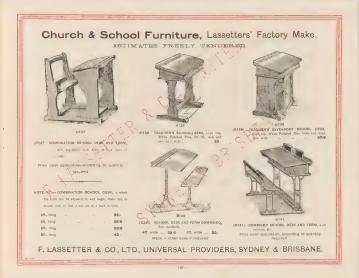

| hurch Desks           |            |        |        | 186.    | :87 . |   |
|-----------------------|------------|--------|--------|---------|-------|---|
| hurch Lecterns        |            |        |        |         | 185   |   |
| hurch Prie Dieu       |            |        |        | .h      | 186   |   |
|                       | niture     |        |        | 185.    | 187   |   |
| hurch Tables and Des  | às.        |        | - 6    |         | àk.   |   |
| hurch Tables          |            |        |        |         | 186   |   |
| lothes Aires or Horse |            |        |        |         | 198   |   |
| ooling Chests or Chan |            |        |        |         | 805   |   |
| otnmodes              |            |        |        |         | 37    |   |
| otamode Chairs        |            |        |        |         | 37    |   |
| ombination Washsline  |            | Tessin | c Ches |         | IS.   |   |
| opying Press Stand    | 1.1        |        |        |         | 269   |   |
| orner Cabinets        |            |        |        |         | 144   |   |
| orner Washstands      |            |        |        |         | 26    |   |
| osy Corners           |            |        |        | 145.    | 0.01  |   |
| ots. Sie Bedstead Ca  |            |        |        |         |       |   |
| ouches, Austrian      |            |        | . 88   | 0.02    | 112   |   |
| ouches, Wicker        |            |        |        |         | 104   |   |
| ouches-See also Sette | 145        | 28.0   |        | to he   | 66    |   |
| rockery See Earthen   |            |        |        | 131 131 |       |   |
| upboards, Medicine    |            |        |        |         | 41    |   |
| upboards, Pedestal    |            |        |        | 8, 11.  |       |   |
| upboard Presses, Line | 7          |        |        |         | 84    | J |
| upboard (Wardrobe)    |            |        |        |         | 21    |   |
| urio Cabinets         |            |        |        | 128     | in la |   |
| urtains See Drapery   |            |        |        | . sale  | 38    |   |
| utlery See Cutlery C  |            |        |        |         |       |   |
|                       | anno de    |        |        |         | 64    |   |
|                       |            |        | 0      |         |       |   |
|                       | ~          |        |        |         |       |   |
|                       | m          |        |        |         |       |   |
| <                     | the second |        |        |         |       |   |
| 10 -                  | Y          |        |        |         |       |   |
| Depend up             | on L       | .355   | tter   | s       |       |   |
| 11)*                  |            |        |        |         |       |   |
| avenports, School     |            |        |        |         | 87    |   |
| ded Boxes             |            |        |        |         |       |   |
| esks, Board Rootu and |            |        |        | 174.    |       |   |
| esks, Church          |            |        |        |         |       |   |
| esks, Slope-Top Web   |            |        |        |         |       |   |
| inthe School          |            |        |        |         |       |   |

### Safe in Trading at Lassetters'

| Sales, Cheffonier   |           |         |          | 199          |
|---------------------|-----------|---------|----------|--------------|
| Safes, Kitchen      |           |         |          | 196          |
| School Furniture, I | lesks, &c |         |          | 186, 182     |
| Screens             |           |         |          | 130, 120     |
| Seath, Garden       |           |         |          | 202          |
| Setters Ser Drawt   | ing and I | Dining  | Rocen I  | Divisitio.   |
| Shavers' Companio   | ns        |         |          |              |
| Shavers' Tollets .  |           |         |          |              |
| Sideboard (Cheffon  | ler)      |         |          | 198          |
| Sideboards 43       | . 44. 451 | \$3,67. | 68, 69,  | 70, 71, 72,  |
|                     |           |         | 7.78,9   | 8, 100, 101  |
| Slope-Top Table I   |           | ×       |          |              |
| Solas See Couche    | 1 to      |         |          |              |
| Step Ladder (Hous   |           |         |          | 298          |
| Stools .            | ×         |         |          | 94, 197      |
| Suites Austrian .   |           |         |          |              |
| Sames, Bedroom .    |           |         |          | 8, 9, 10, 11 |
| Suffer, Dining Roo  |           |         |          | 47, 48, 49,  |
| ~                   |           |         |          | . 55. 50, 57 |
| Suites, Drawing Ro  | 000       | IIO,    | 111, 111 | 7, 118, 119, |
|                     |           |         |          |              |
| Suites, Morning Ro  |           |         |          | 6, 117, 128  |